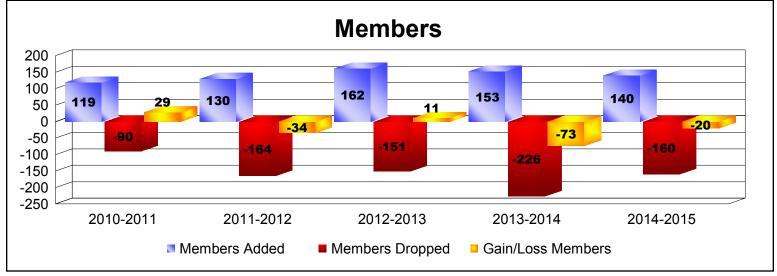

District O 1 As of June 2015 Cumulative

| Year      | New<br>Clubs | Dropped<br>Clubs | Gain/<br>Loss<br>Clubs | New<br>Members | Charter<br>Members | Reinstate<br>Members | Transfer<br>Members | Total<br>Member<br>Added | Total<br>Members<br>Dropped | Gain/<br>Loss<br>Members |
|-----------|--------------|------------------|------------------------|----------------|--------------------|----------------------|---------------------|--------------------------|-----------------------------|--------------------------|
| 2010-2011 | 1            | 0                | 1                      | 92             | 23                 | 3                    | 1                   | 119                      | -90                         | 29                       |
| 2011-2012 | 2            | -3               | -1                     | 73             | 49                 | 5                    | 3                   | 130                      | -164                        | -34                      |
| 2012-2013 | 2            | 0                | 2                      | 112            | 47                 | 1                    | 2                   | 162                      | -151                        | 11                       |
| 2013-2014 | 2            | -7               | -5                     | 105            | 45                 | 3                    | 0                   | 153                      | -226                        | -73                      |
| 2014-2015 | 1            | -1               | 0                      | 85             | 26                 | 28                   | 1                   | 140                      | -160                        | -20                      |
| Average   | 2            | -2               | -1                     | 93             | 38                 | 8                    | 1                   | 141                      | -158                        | -17                      |