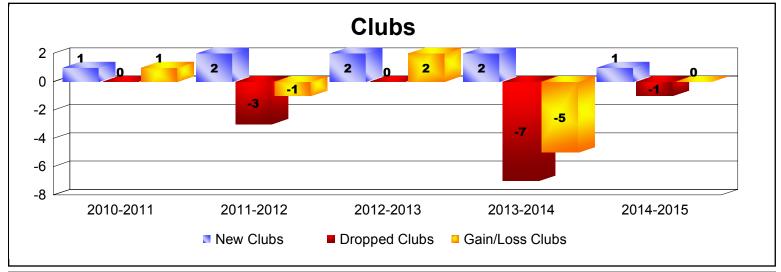

District O 1 As of June 2015 Cumulative

| Year      | New<br>Clubs | Dropped<br>Clubs | Gain/<br>Loss<br>Clubs | New<br>Members | Charter<br>Members | Reinstate<br>Members | Transfer<br>Members | Total<br>Member<br>Added | Total<br>Members<br>Dropped | Gain/<br>Loss<br>Members |
|-----------|--------------|------------------|------------------------|----------------|--------------------|----------------------|---------------------|--------------------------|-----------------------------|--------------------------|
| 2010-2011 | 1            | 0                | 1                      | 92             | 23                 | 3                    | 1                   | 119                      | -90                         | 29                       |
| 2011-2012 | 2            | -3               | -1                     | 73             | 49                 | 5                    | 3                   | 130                      | -164                        | -34                      |
| 2012-2013 | 2            | 0                | 2                      | 112            | 47                 | 1                    | 2                   | 162                      | -151                        | 11                       |
| 2013-2014 | 2            | -7               | -5                     | 105            | 45                 | 3                    | 0                   | 153                      | -226                        | -73                      |
| 2014-2015 | 1            | -1               | 0                      | 85             | 26                 | 28                   | 1                   | 140                      | -160                        | -20                      |
| Average   | 2            | -2               | -1                     | 93             | 38                 | 8                    | 1                   | 141                      | -158                        | -17                      |