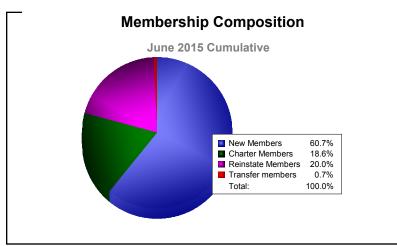

District O 1 As of June 2015 Cumulative

| Year      | New<br>Clubs | Dropped<br>Clubs | Gain/<br>Loss<br>Clubs | New<br>Members | Charter<br>Members | Reinstate<br>Members | Transfer<br>Members | Total<br>Member<br>Added | Total<br>Members<br>Dropped | Gain/<br>Loss<br>Members |
|-----------|--------------|------------------|------------------------|----------------|--------------------|----------------------|---------------------|--------------------------|-----------------------------|--------------------------|
| 2010-2011 | 1            | 0                | 1                      | 92             | 23                 | 3                    | 1                   | 119                      | -90                         | 29                       |
| 2011-2012 | 2            | -3               | -1                     | 73             | 49                 | 5                    | 3                   | 130                      | -164                        | -34                      |
| 2012-2013 | 2            | 0                | 2                      | 112            | 47                 | 1                    | 2                   | 162                      | -151                        | 11                       |
| 2013-2014 | 2            | -7               | -5                     | 105            | 45                 | 3                    | 0                   | 153                      | -226                        | -73                      |
| 2014-2015 | 1            | -1               | 0                      | 85             | 26                 | 28                   | 1                   | 140                      | -160                        | -20                      |
| Average   | 2            | -2               | -1                     | 93             | 38                 | 8                    | 1                   | 141                      | -158                        | -17                      |